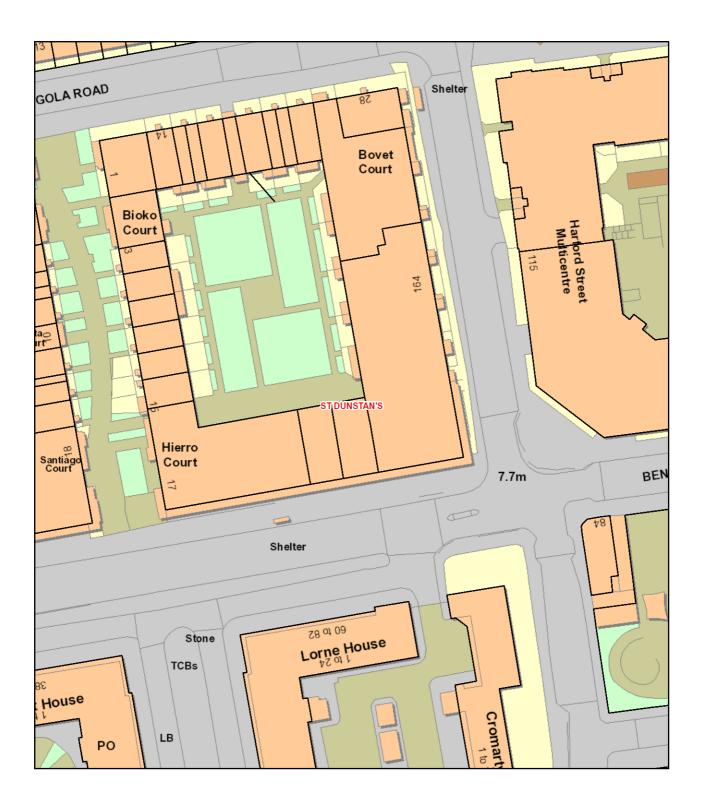

Part 1 – Premises details

| Postal address of premises or if popo orden                                          |
|--------------------------------------------------------------------------------------|
| Postal address of premises or, if none, ordnance survey map reference or description |
| UNIT 13, 71 BEN JOHNSON ROAD                                                         |
|                                                                                      |
|                                                                                      |
| Post town LONDON Post code                                                           |
| Telephone number at premises (if any)                                                |
|                                                                                      |
| Non-domestic rateable value of premises £ / 5,000                                    |
|                                                                                      |

Please give a general description of the premises (please read guidance note1)

THE PREMISES LOCATED AT UNIT 13, 71 BEN JOHNSON ROAD LONDON EI 45A. What licensable activities do you intend to carry on from the premises? (Please see sections 1 and 14 and Schedules 1 and 2 to the Licensing Act 2003)