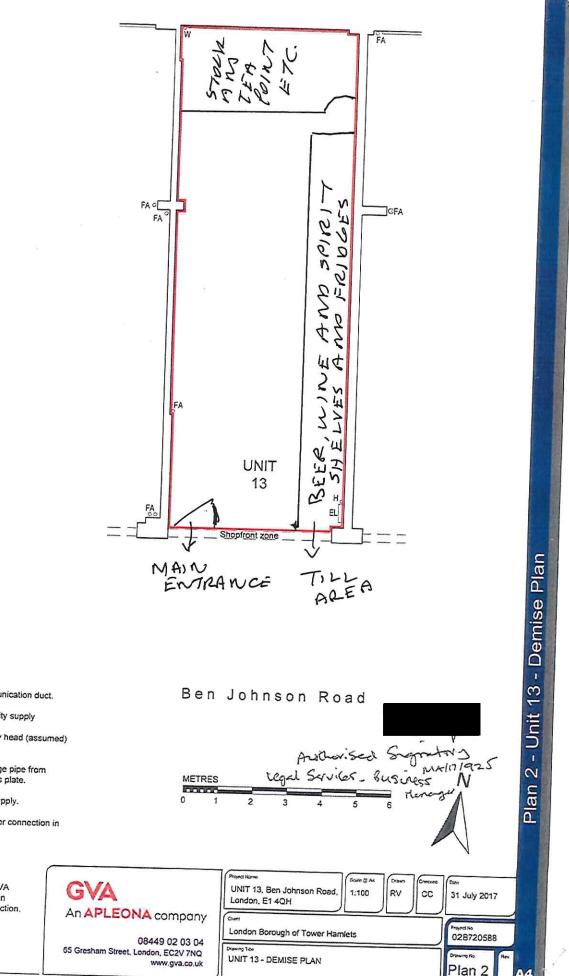

Part 1 – Premises details

| Postal address of premises or if popo orden                                          |
|--------------------------------------------------------------------------------------|
| Postal address of premises or, if none, ordnance survey map reference or description |
| UNIT 13, 71 BEN JOHNSON ROAD                                                         |
|                                                                                      |
|                                                                                      |
| Post town LONDON Post code                                                           |
| Telephone number at premises (if any)                                                |
|                                                                                      |
| Non-domestic rateable value of premises £ / 5,000                                    |
|                                                                                      |

Please give a general description of the premises (please read guidance note1)

THE PREMISES LOCATED AT UNIT 13, 71 BEN JOHNSON ROAD LONDON EI 45A. What licensable activities do you intend to carry on from the premises? (Please see sections 1 and 14 and Schedules 1 and 2 to the Licensing Act 2003)