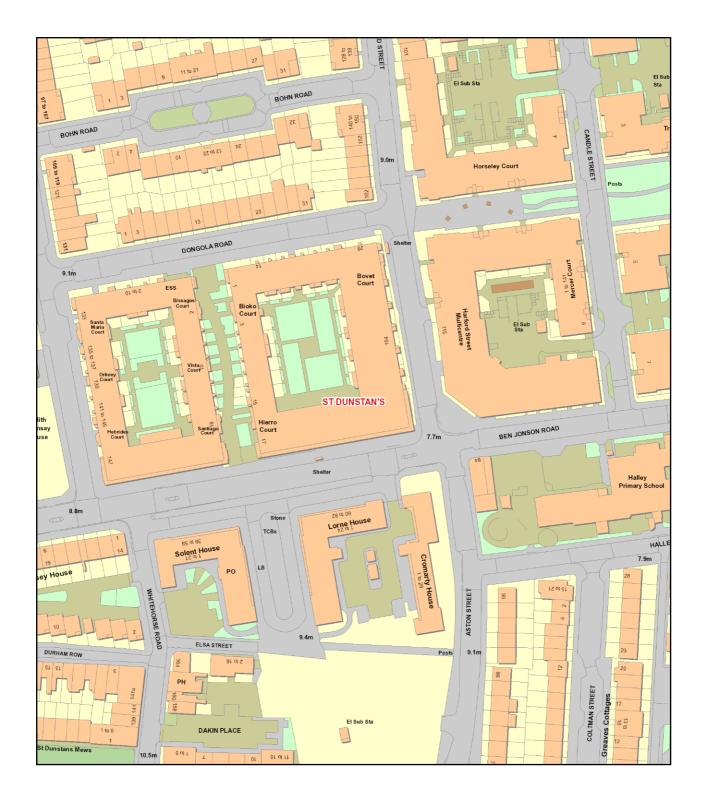

Part 1 – Premises details

| Postal address of premises or if popo orden                                          |
|--------------------------------------------------------------------------------------|
| Postal address of premises or, if none, ordnance survey map reference or description |
| UNIT 13, 71 BEN JOHNSON ROAD                                                         |
|                                                                                      |
|                                                                                      |
| Post town LONDON Post code                                                           |
| Telephone number at premises (if any)                                                |
|                                                                                      |
| Non-domestic rateable value of premises £ / 5,000                                    |
|                                                                                      |

Please give a general description of the premises (please read guidance note1)

THE PREMISES LOCATED AT UNIT 13, 71 BEN JOHNSON ROAD LONDON EI 45A. What licensable activities do you intend to carry on from the premises? (Please see sections 1 and 14 and Schedules 1 and 2 to the Licensing Act 2003)