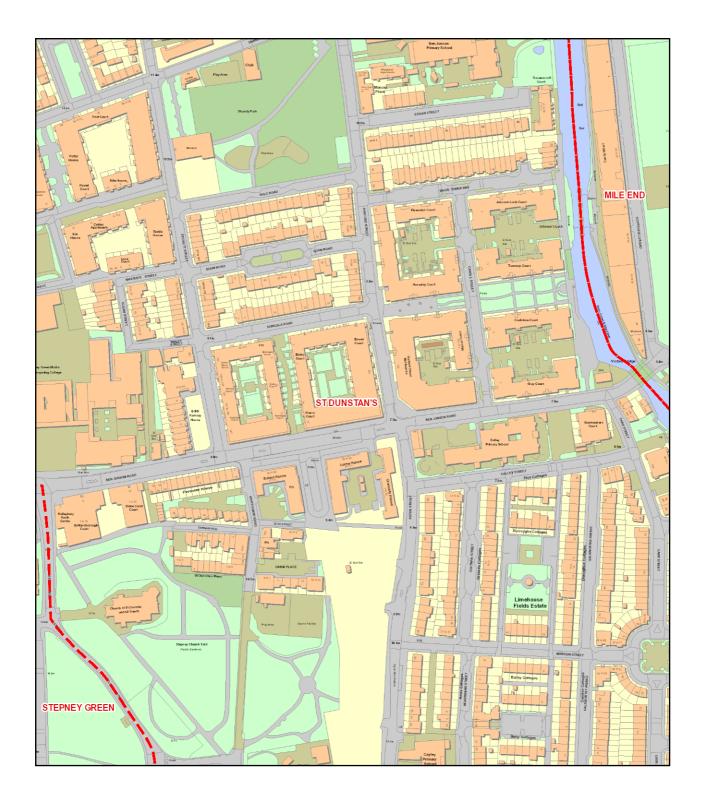

Part 1 – Premises details

| Postal address of premises or if popo orden                                          |
|--------------------------------------------------------------------------------------|
| Postal address of premises or, if none, ordnance survey map reference or description |
| UNIT 13, 71 BEN JOHNSON ROAD                                                         |
|                                                                                      |
|                                                                                      |
| Post town LONDON Post code                                                           |
| Telephone number at premises (if any)                                                |
|                                                                                      |
| Non-domestic rateable value of premises £ / 5,000                                    |
|                                                                                      |

Please give a general description of the premises (please read guidance note1)

THE PREMISES LOCATED AT UNIT 13, 71 BEN JOHNSON ROAD LONDON EI 45A. What licensable activities do you intend to carry on from the premises? (Please see sections 1 and 14 and Schedules 1 and 2 to the Licensing Act 2003)